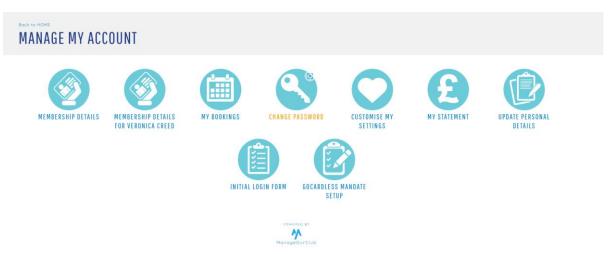

## How to change your password

- 1. Login to your portal home page using the instructions above.
- 2. Click on the **'Manage My Account'** icon.

3. Within 'Manage My Account' click on the 'Change Password' icon.

If you want to check the courts you have booked, you can do so anytime by clicking the **'My Bookings'** icon via **'Manage My Account'.** 

## How to cancel a court

1. To view your booked courts, you can click the GREEN TAB on your home page to view 'Upcoming Bookings' or click the **'My Bookings'** icon via **'Manage My Account'.** 

2. On your bookings, select the one you wish to cancel and click the **'Cancel'** button in blue.

## How to update your personal details

1. Log in to your portal home page using the instructions on page 3.

2. Select the 'Manage My Account' icon.

3. Select the **'Update Personal Details'** icon.

4. Click on the blue writing to update any details.